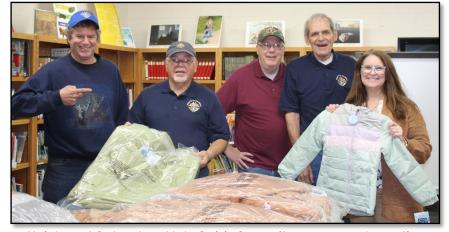

### 

Attention St. Barbara & St. Mary Choir Members: There will be a combined choir rehearsal for the Advent Lessons & Carols on Sunday, Dec. 1st at 11:15am in the St. Mary Choir Loft. 

Knights of Columbus Holy Spirit Council #9523 members, Jim Cazzola, Wally Zychowski, Jim McGuire and Paul Laskowski are shown above dropping off "Coats for Kids" at the Holy Spirit Catholic School. Accepting the generous donation is Principal Cathy Menghini. The new coats are available to the school children who need one.